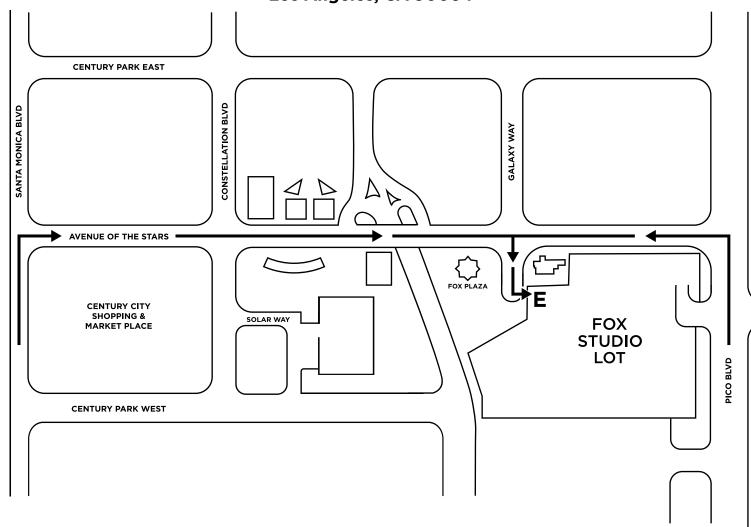

## FOX CORPORATION ANNUAL MEETING OF STOCKHOLDERS

Complimentary parking for the Annual Meeting will be at the FOX Studio Lot Galaxy Parking Structure

### **FOX PARKING STRUCTURE**

10200 W. Galaxy Way Los Angeles, CA 90064

# DIRECTIONS TO FOX STUDIO LOT PARKING STRUCTURE

#### **FROM LAX**

Take San Diego Freeway (Interstate 405) North and exit at Santa Monica Boulevard. Turn right onto Santa Monica Boulevard, proceed 2 miles and turn right onto Avenue of the Stars. Turn right onto Galaxy Way and follow map to FOX Parking Structure.

#### FROM EAST

Take Interstate 10 West past downtown Los Angeles. Exit at Overland Avenue and turn right. Proceed 1 mile to Pico and turn right. Proceed 1 mile to Avenue of the Stars and turn left. Turn left onto Galaxy Way and follow map to FOX Parking Structure.

#### **FROM NORTH**

Take Highway 101 South to I-405 South. Exit I-405 onto Santa Monica Boulevard and turn left. Turn right onto Avenue of the Stars. Turn right onto Galaxy Way and follow map to FOX Parking Structure.

#### **FROM SOUTH**

Take Interstate 5 North to I-405. Follow I-405 North to Santa Monica Boulevard and turn right. Proceed 2 miles to Avenue of the Stars and turn right. Turn right onto Galaxy Way and follow map to FOX Parking Structure.

MAP LEGEND

PARKING ENTRANCE