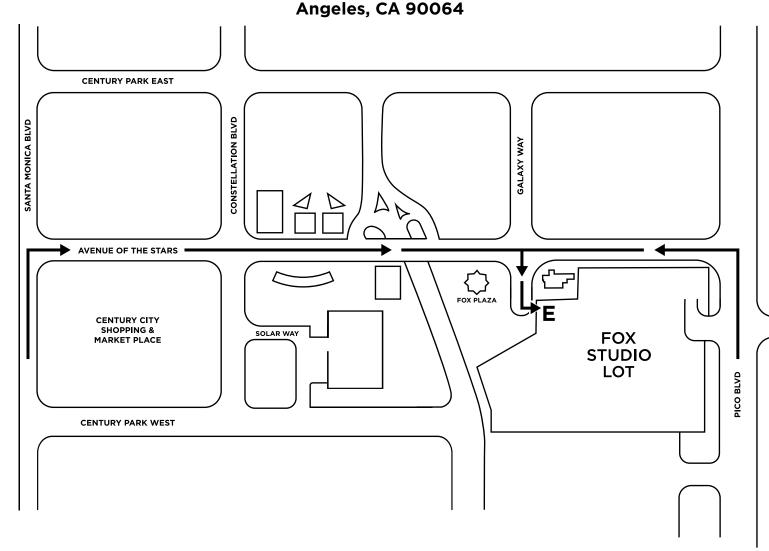

### FOX ANNUAL MEETING OF STOCKHOLDERS

Complimentary parking for the Annual Meeting will be at the FOX Studio Lot Galaxy Parking Structure

## DIRECTIONS TO FOX STUDIO LOT PARKING STRUCTURE

#### **FROM LAX**

Take San Diego Freeway (Interstate 405) North and exit at Santa Monica Boulevard. Turn right onto Santa Monica Boulevard, proceed 2 miles and turn right onto Avenue of the Stars. Turn right onto Galaxy Way and follow map to FOX Parking Structure.

#### FROM EAST

Take Interstate 10 West past downtown Los Angeles. Exit at Overland Avenue and turn right. Proceed 1 mile to Pico and turn right. Proceed 1 mile to Avenue of the Stars and turn left. Turn left onto Galaxy Way and follow map to FOX Parking Structure.

#### **FROM NORTH**

Take Highway 101 South to I-405 South. Exit I-405 onto Santa Monica Boulevard and turn left. Turn right onto Avenue of the Stars. Turn right onto Galaxy Way and follow map to FOX Parking Structure.

#### FROM SOUTH

Take Interstate 5 North to I-405. Follow I-405 North to Santa Monica Boulevard and turn right. Proceed 2 miles to Avenue of the Stars and turn right. Turn right onto Galaxy Way and follow map to FOX Parking Structure.

MAP LEGEND

PARKING ENTRANCE