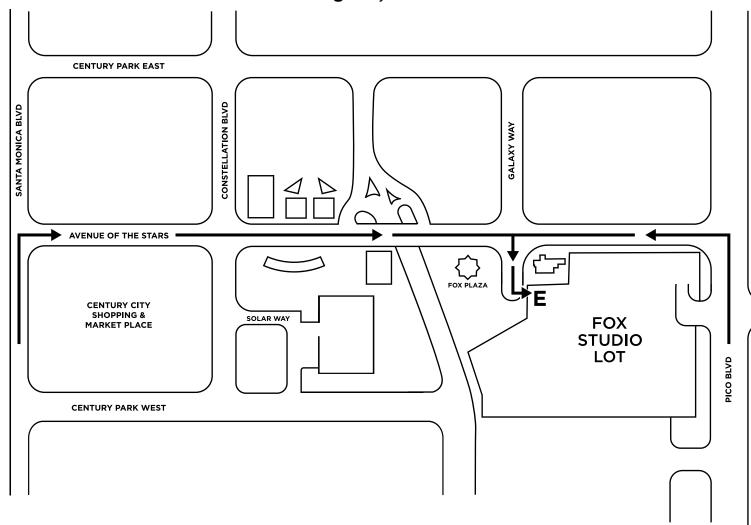

## FOX CORPORATION ANNUAL MEETING OF STOCKHOLDERS

Complimentary parking for the Annual Meeting will be at the FOX Studio Lot Galaxy Parking Structure

### **FOX PARKING STRUCTURE**

10200 W. Galaxy Way Los Angeles, CA 90064

# DIRECTIONS TO FOX STUDIO LOT PARKING STRUCTURE

#### **FROM LAX**

Take San Diego Freeway (Interstate 405) North and exit at Santa Monica Boulevard. Turn right onto Santa Monica Boulevard, proceed 2 miles and turn right onto Avenue of the Stars. Turn right onto Galaxy Way and follow map to FOX Parking Structure.

#### FROM EAST

Take Interstate 10 West past downtown Los Angeles. Exit at Overland Avenue and turn right. Proceed 1 mile to Pico and turn right. Proceed 1 mile to Avenue of the Stars and turn left. Turn left onto Galaxy Way and follow map to FOX Parking Structure.

#### **FROM NORTH**

Take Highway 101 South to I-405 South. Exit I-405 onto Santa Monica Boulevard and turn left. Turn right onto Avenue of the Stars. Turn right onto Galaxy Way and follow map to FOX Parking Structure.

#### **FROM SOUTH**

Take Interstate 5 North to I-405. Follow I-405 North to Santa Monica Boulevard and turn right. Proceed 2 miles to Avenue of the Stars and turn right. Turn right onto Galaxy Way and follow map to FOX Parking Structure.

MAP LEGEND

PARKING ENTRANCE