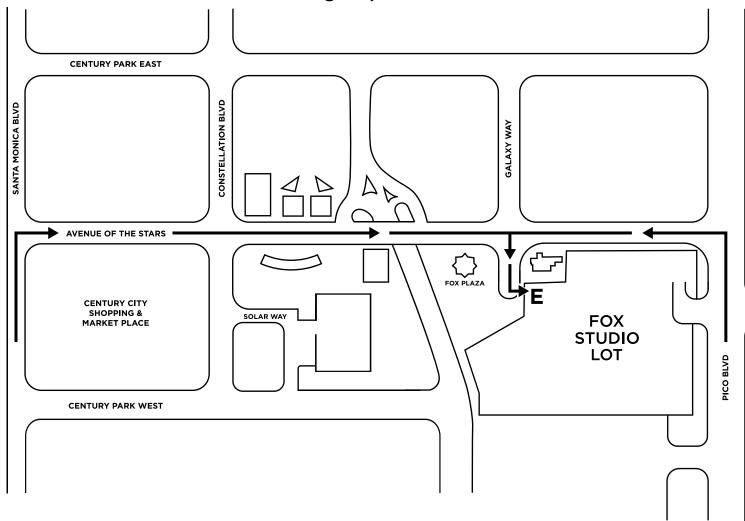

## FOX CORPORATION ANNUAL MEETING OF STOCKHOLDERS

Complimentary parking for the Annual Meeting will be at the FOX Studio Lot Galaxy Parking Structure

### **FOX PARKING STRUCTURE**

10200 W. Galaxy Way Los Angeles, Ca 90064

# DIRECTIONS TO FOX STUDIO LOT PARKING STRUCTURE

#### **FROM LAX**

Take San Diego Freeway (Interstate 405) North and exit at Santa Monica Boulevard. Turn right onto Santa Monica Boulevard, proceed 2 miles and turn right onto Avenue of the Stars. Turn right onto Galaxy Way and follow map to FOX Parking Structure.

#### FROM EAST

Take Interstate 10 West past downtown Los Angeles. Exit at Overland Avenue and turn right. Proceed 1 mile to Pico and turn right. Proceed 1 mile to Avenue of the Stars and turn left. Turn left onto Galaxy Way and follow map to FOX Parking Structure.

#### **FROM NORTH**

Take Highway 101 South to I-405 South. Exit I-405 onto Santa Monica Boulevard and turn left. Turn right onto Avenue of the Stars. Turn right onto Galaxy Way and follow map to FOX Parking Structure.

#### **FROM SOUTH**

Take Interstate 5 North to I-405. Follow I-405 North to Santa Monica Boulevard and turn right. Proceed 2 miles to Avenue of the Stars and turn right. Turn right onto Galaxy Way and follow map to FOX Parking Structure.

MAP LEGEND

PARKING ENTRANCE